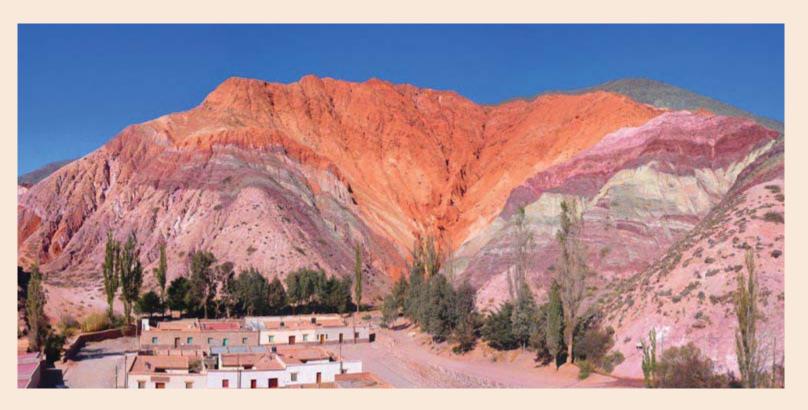

FROM JUJUY TO TIERRA DEL FUEGO, THE
ANDES PRESENT MARVELOUS CONTRASTS: THE
NORTHWEST PLATEAUS, THE LAKE REGION, THE
FORESTS AND GLACIERS IN THE PATAGONIA.
TO THE NORTH, CHACO IS A FORESTED AREA
LINKED TO RIVERS BERMEJO, SALADO AND
PILCOMAYO.