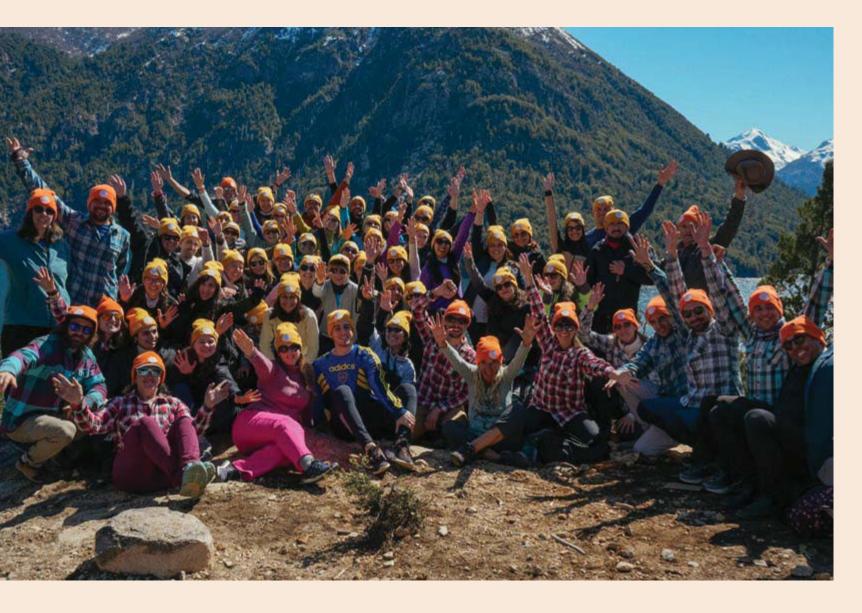

FROM JUJUY TO TIERRA DEL FUEGO, THE
ANDES PRESENT MARVELOUS CONTRASTS: THE
NORTHWEST PLATEAUS, THE LAKE REGION, THE
FORESTS AND GLACIERS IN THE PATAGONIA.
TO THE NORTH, CHACO IS A FORESTED AREA
LINKED TO RIVERS BERMEJO, SALADO AND
PILCOMAYO.