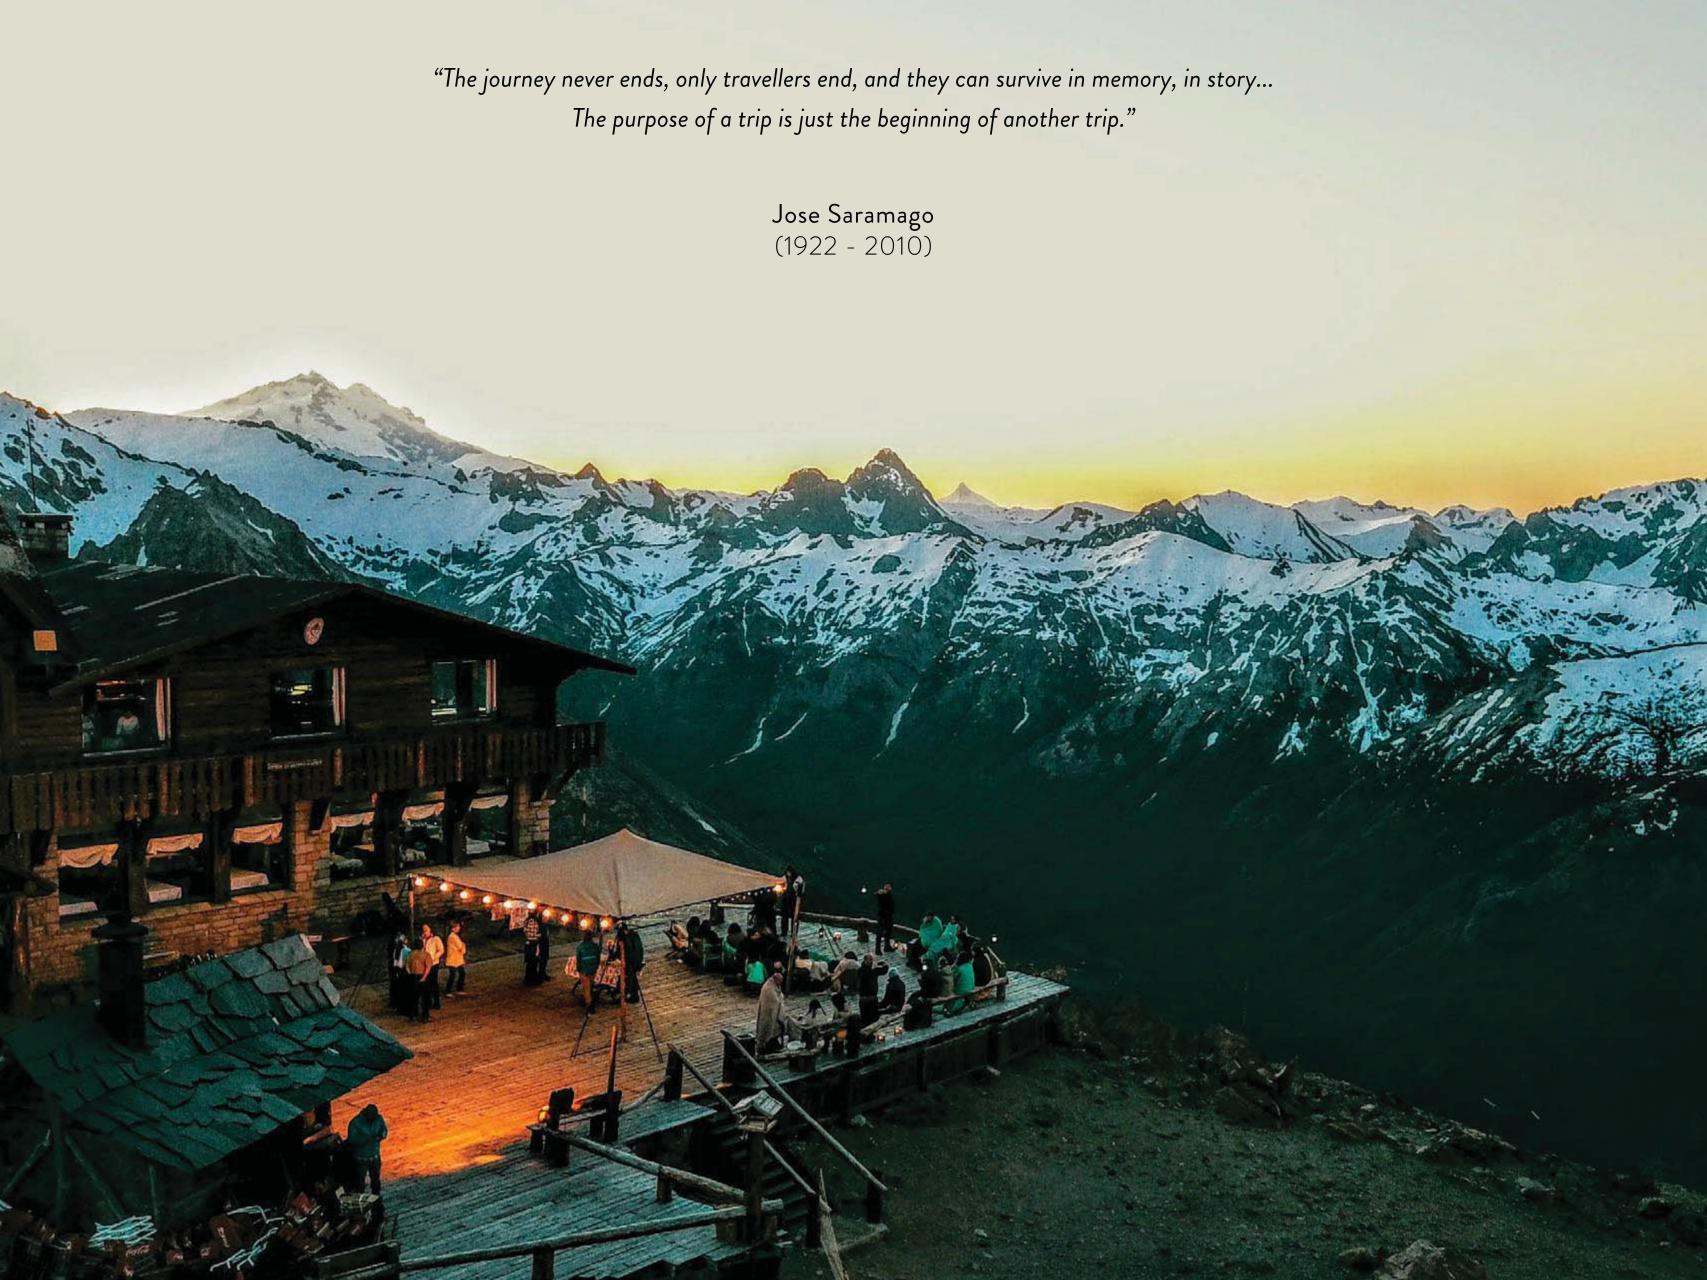

FROM JUJUY TO TIERRA DEL FUEGO, THE
ANDES PRESENT MARVELOUS CONTRASTS: THE
NORTHWEST PLATEAUS, THE LAKE REGION, THE
FORESTS AND GLACIERS IN THE PATAGONIA.
TO THE NORTH, CHACO IS A FORESTED AREA
LINKED TO RIVERS BERMEJO, SALADO AND
PILCOMAYO.

#### NATURE AWAITS.

Whether a trekking through the amazing and worldwide recognized National Parks, skiing down the slopes of the Andes, exploring the mysteries of Easter Island, or immersing in the Atacama Desert, Chile is the ideal playground for adventure seekers.