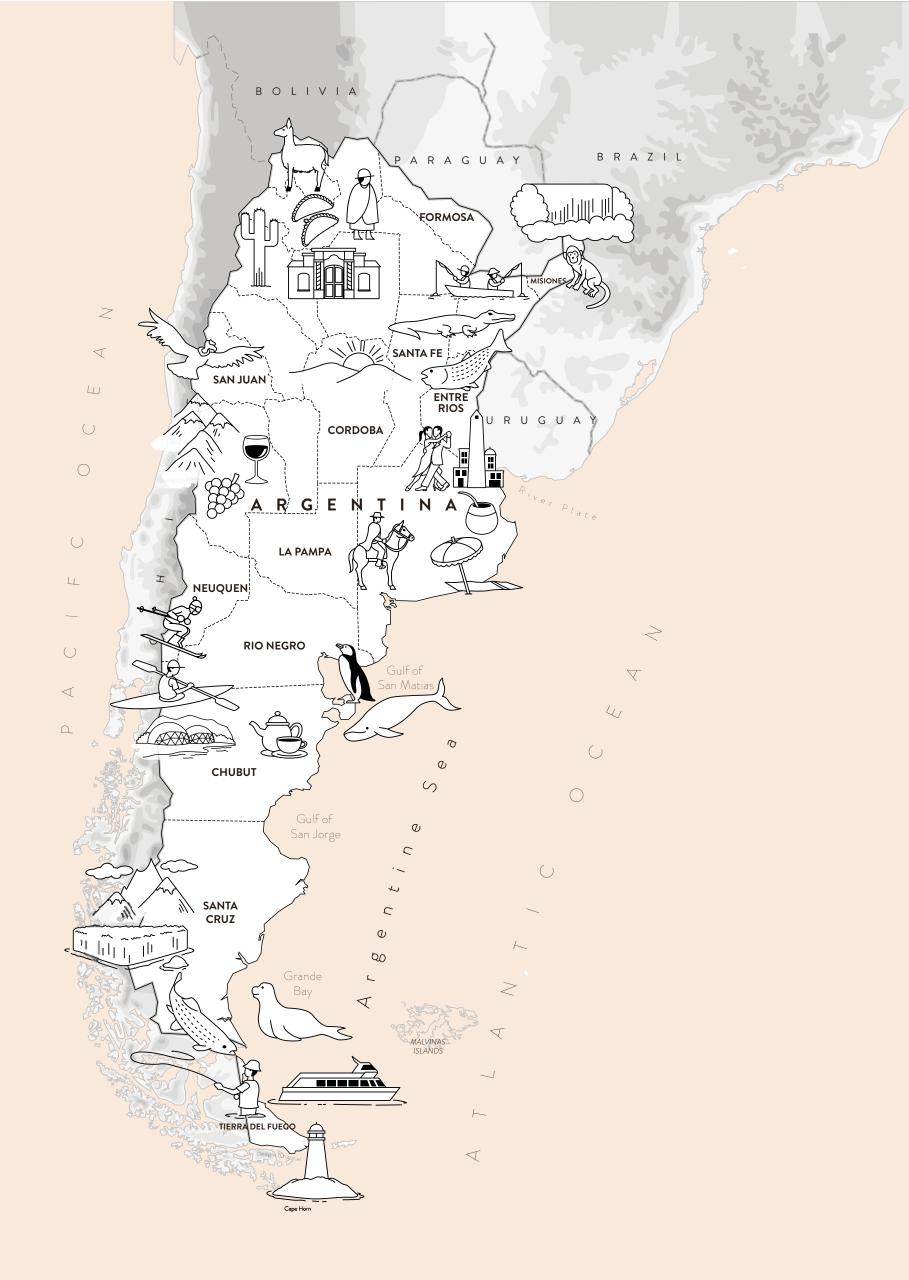

#### A WORLD OF LANDSCAPES, BREATHTAKING SCENERY AND RICH CULTURE.

Argentina's main geographic feature is the enormous contrast between the immense eastern plains and the impressive Andes mountain range to the west.

FROM JUJUY TO TIERRA DEL FUEGO, THE
ANDES PRESENT MARVELOUS CONTRASTS: THE
NORTHWEST PLATEAUS, THE LAKE REGION, THE
FORESTS AND GLACIERS IN THE PATAGONIA.
TO THE NORTH, CHACO IS A FORESTED AREA
LINKED TO RIVERS BERMEJO, SALADO AND
PILCOMAYO.