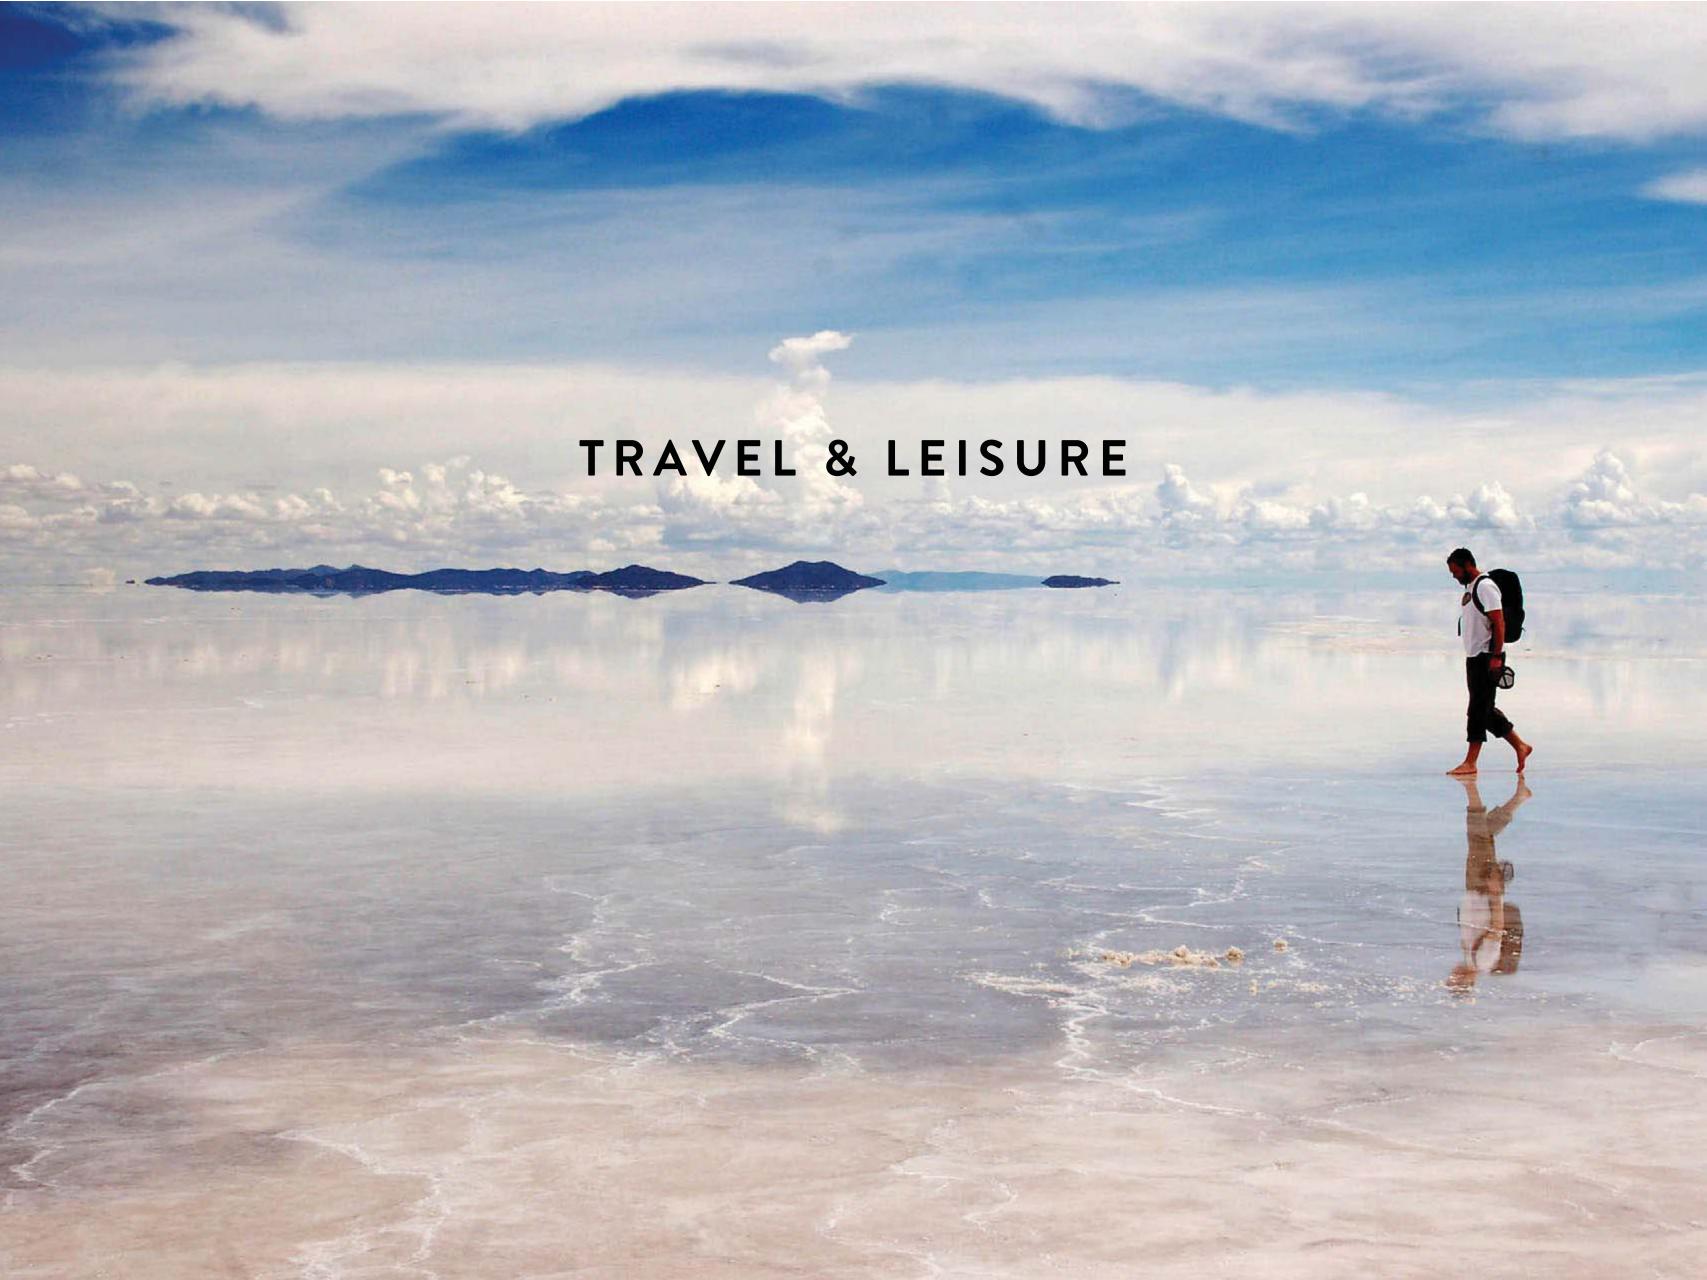

#### A WORLD OF LANDSCAPES, BREATHTAKING SCENERY AND RICH CULTURE.

Argentina's main geographic feature is the enormous contrast between the immense eastern plains and the impressive Andes mountain range to the west.

FROM JUJUY TO TIERRA DEL FUEGO, THE
ANDES PRESENT MARVELOUS CONTRASTS: THE
NORTHWEST PLATEAUS, THE LAKE REGION, THE
FORESTS AND GLACIERS IN THE PATAGONIA.
TO THE NORTH, CHACO IS A FORESTED AREA
LINKED TO RIVERS BERMEJO, SALADO AND
PILCOMAYO.